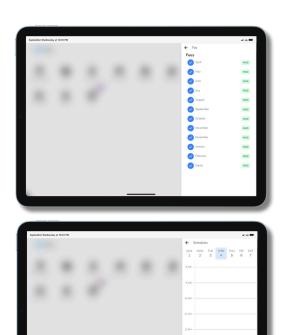

#### **Features:**

- Study Material: Access updated study materials.
- Notice: Important notices shared instantly.
- Gradecard: View grades and results.
- Fee Status: Track fee payment status.
- Live Classes: Join live classes easily.
- Schedule: Check your class schedule.
- Vehicle: Track live location.
- Assignment: Submit assignments on time.
- Daily Diary: Log daily academic activities.
- Attendance: Monitor student attendance daily.
- Quizzes: Participate in engaging quizzes.
- Flashcards: Fun way to leard.
- Free Resources: Access free learning resources.
- **Key Points:** Highlighted key learning points.