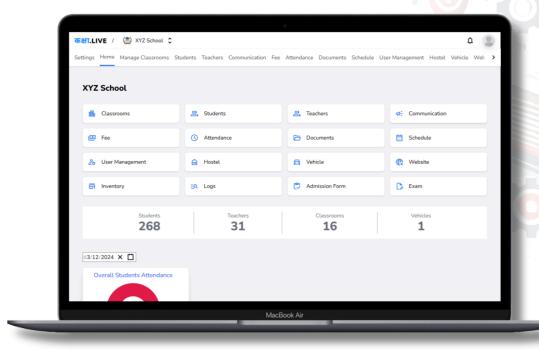

### **ERP - Admin App**

- Classroom Management
- Student Management
- Teacher Management
- Communication (In-App Noticeboard and Text SMS)
- Fee Management
- Attendance Tracking
- Documents Management (Admit Card, Report Card, LORs, Certificates)
- Schedule Management
- User Management
- Hostel Management
- Vehicle Management
- Website Management
- Inventory Management
- Logs (Activity and System Logs)
- Admission Management
- Exam Management
- Pay-slip