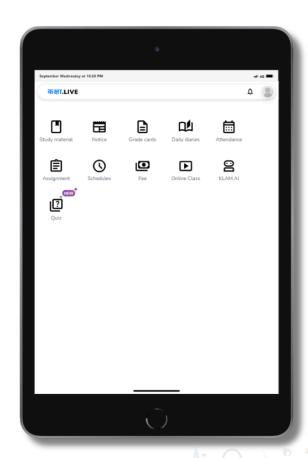

### **ERP - Admin App**

- Classroom Management
- Student Management
- Teacher Management
- Communication (In-App Noticeboard and Text SMS)
- Fee Management
- Attendance Tracking
- Documents Management (Admit Card, Report Card, LORs, Certificates)
- Schedule Management
- User Management
- Hostel Management
- Vehicle Management
- Website Management
- Inventory Management
- Logs (Activity and System Logs)
- Admission Management
- Exam Management
- Pay-slip

#### **Features:**

- Study Material: Access updated study materials.
- Notice: Important notices shared instantly.
- Gradecard: View grades and results.
- Fee Status: Track fee payment status.
- Live Classes: Join live classes easily.
- Schedule: Check your class schedule.
- Vehicle: Track live location.
- Assignment: Submit assignments on time.
- Daily Diary: Log daily academic activities.
- Attendance: Monitor student attendance daily.
- Quizzes: Participate in engaging quizzes.
- Flashcards: Fun way to leard.
- Free Resources: Access free learning resources.
- **Key Points:** Highlighted key learning points.