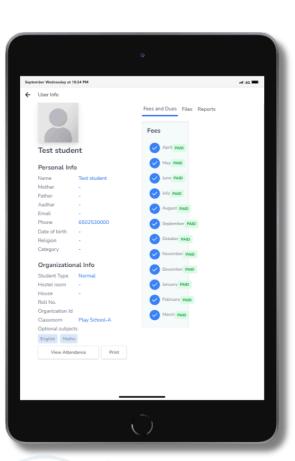

### **ERP - Admin App**

- Classroom Management
- Student Management
- Teacher Management
- Communication (In-App Noticeboard and Text SMS)
- Fee Management
- Attendance Tracking
- Documents Management (Admit Card, Report Card, LORs, Certificates)
- Schedule Management
- User Management
- Hostel Management
- Vehicle Management
- Website Management
- Inventory Management
- Logs (Activity and System Logs)
- Admission Management
- Exam Management
- Pay-slip